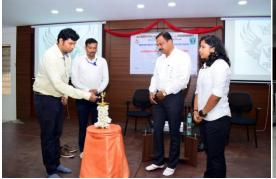

The session of workshop started after breakfast in CAED lab. Total 50 participants from 2<sup>nd</sup> and 3<sup>rd</sup> year mechanical engineering participated in the workshop and enriched their knowledge and skill in FEMAP software. During the workshop, the students got hands-on training in structural analysis of various complex engineering problems.