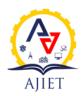

The inauguration of workshop started in Seminar Hall-1 at 9.00 AM with a prayer and lighting of lamp. Miss Karna Tulasi from  $2^{nd}$  year Mechanical Engineering was Master of Ceremony. Ms. Anusha, Co-ordinator, ARMS welcomed the gathering. Mr. Ashith from  $3^{nd}$  year Mechanical Engineering introduced about the speaker to the gathering. The occasion was graced by our beloved HOD, teaching, non teaching staffs of various departments and students of  $2^{nd}$  and  $3^{rd}$  Mechanical Engineering attended the session.

Professor and Head of the Department of Mechanical Engineering Dr. Rajesh Rai explained the importance of workshop. Resource person, Mr. Jerry C Francis presented the theme of the workshop and discussed the importance of software in various engineering applications. Mr. Chirag from  $2^{nd}$  year presented the vote of thanks.